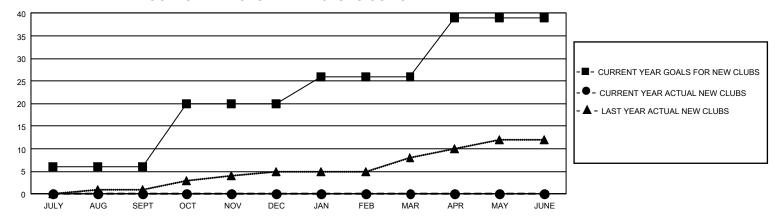

## GMT Constitutional Area 1, Group I

REPORT DOES NOT INCLUDE CLUBS IN UNDISTRICTED AREAS.

| Clubs                 |               |           |               | Members               |                          |                         |                                              |
|-----------------------|---------------|-----------|---------------|-----------------------|--------------------------|-------------------------|----------------------------------------------|
| RESULTS FOR 2021-2022 |               |           |               | RESULTS FOR 2021-2022 |                          |                         |                                              |
| QUARTER               | NEW CLUB GOAL | NEW CLUBS | DROPPED CLUBS | QUARTER ME            | EMBER GROWTH NET<br>GOAL | MEMBER GROWTH<br>ACTUAL | DROPPED MEMBERS ACTUAL (including transfers) |
| JULY/AUG/SEPT         | 18            | 0         | 11            | JULY/AUG/SEPT         | 427                      | 838                     | 684                                          |
| OCT/NOV/DEC           | 42            | 0         | 4             | OCT/NOV/DEC           | 424                      | 508                     | 549                                          |
| JAN/FEB/MAR           | 18            | 0         | 0             | JAN/FEB/MAR           | 399                      | 0                       | 0                                            |
| APR/MAY/JUNE          | 39            | 0         | 0             | APR/MAY/JUNE          | 569                      | 0                       | 0                                            |

## GOALS AND ACTUAL NEW CLUBS CUMULATIVE