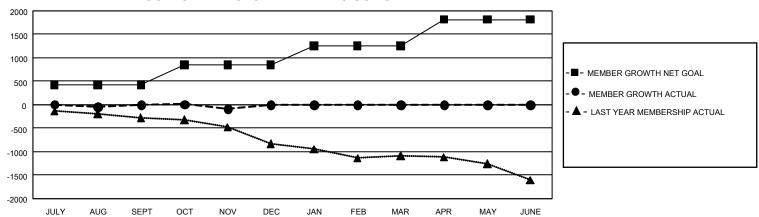

## GMT Constitutional Area 1, Group I

REPORT DOES NOT INCLUDE CLUBS IN UNDISTRICTED AREAS.

| Clubs                 |               |           |               | Members               |                          |                         |                                              |
|-----------------------|---------------|-----------|---------------|-----------------------|--------------------------|-------------------------|----------------------------------------------|
| RESULTS FOR 2021-2022 |               |           |               | RESULTS FOR 2021-2022 |                          |                         |                                              |
| QUARTER               | NEW CLUB GOAL | NEW CLUBS | DROPPED CLUBS | QUARTER ME            | EMBER GROWTH NET<br>GOAL | MEMBER GROWTH<br>ACTUAL | DROPPED MEMBERS ACTUAL (including transfers) |
| JULY/AUG/SEPT         | 18            | 0         | 11            | JULY/AUG/SEPT         | 427                      | 838                     | 684                                          |
| OCT/NOV/DEC           | 42            | 0         | 4             | OCT/NOV/DEC           | 424                      | 508                     | 549                                          |
| JAN/FEB/MAR           | 18            | 0         | 0             | JAN/FEB/MAR           | 399                      | 0                       | 0                                            |
| APR/MAY/JUNE          | 39            | 0         | 0             | APR/MAY/JUNE          | 569                      | 0                       | 0                                            |

## GOALS AND ACTUAL MEMBERS CUMULATIVE

| DROPPED CLUBS: 15 |       | 429 CLUBS OF 1,101 ADDED 1<br>OR MORE NEW MEMBERS | GENDER DISTRIBUTION                 |                 |  |
|-------------------|-------|---------------------------------------------------|-------------------------------------|-----------------|--|
|                   |       |                                                   | MALE                                | 19,395 (68.11%) |  |
|                   |       |                                                   | FEMALE                              | 9,070 (31.85%)  |  |
| DROPPED MEMBERS   |       |                                                   | NON BINARY                          | 0 (0.00%)       |  |
| DECEASED          | 261   |                                                   | PREFER NOT TO ANSWER                | 13 (0.05%)      |  |
| CLUB CANCELLED    | 91    |                                                   | TOTAL FAMILY UNIT MEMBERS 6,1       |                 |  |
| OTHER             | 881   | CLICK HERE FOR                                    | ,                                   |                 |  |
| TOTAL             | 1,233 | CUMULATIVE MEMBERSHIP DATA                        | FAMILY MEMBERS PAYING HALF DUES 3,1 |                 |  |